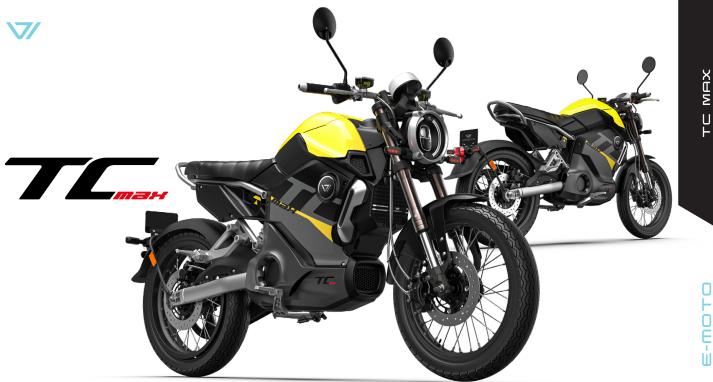

## **CAFE RACER LINES, 100% ELECTRIC SOUL**

The city is yours for the taking on your journey in total enjoyment

Max speed 59 mph Rated power 3.9 kW Max power 5.1 kW Autonomy 57 miles\*

## **TECHNICAL INFORMATION**

| Homologation     | L3e-A1 (comparable to a 125cc.) |                       |                                 |
|------------------|---------------------------------|-----------------------|---------------------------------|
| Engine           | SUPER SOCO                      | LxWxH                 | 1982mm*740mm*1031mm             |
| Rated Power      | 3.9 Kw                          | Wheelbase             | 1347 mm                         |
| Maximum Power    | 5.1 Kw                          | Ground clearance      | 189 mm                          |
| Battery model