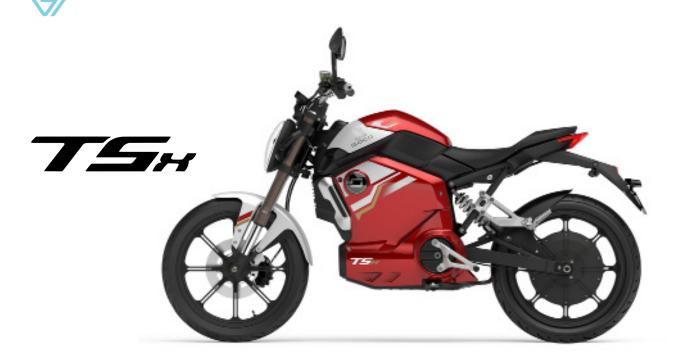

## **GEARLESS TWIST AND GO EASE**

Experience the future of green mobility with the TSx

Max speed 28 mph Range 87 miles\* (dual battery) Maximum Power 1.5kW

## **TECHNICAL INFORMATION**

| Homologation     | L1e-B (comparable to a 50cc.)           |                       |                                      |
|------------------|-----------------------------------------|-----------------------|--------------------------------------|
| Engine           | -                                       | LxWxH                 | 1895mm*703mm*1066mm                  |
| Rated Power      | 1.5 kW                                  | Wheelbase             | 1320mm                               |
| Maximum Torque   | 55Nm                                    | Ground clearance      | 198mm                                |
| Battery model    | Litjium ion battery                     | Seat height (R point) | 770mm                                |
| Battery capacity | 60V/30Ah                                | Rims                  | 17"                                  |
| Charging time    | 3-4 h                                   | Tyres                 | Fr - 70/100-17   Rr - 100/70-17      |
| Input current    | 60V/4A                                  | Brakes                | Combined braking system              |
| Autonomy         | 44 mi (single battery) 87 mi (dual bat- | Suspension            | USD fron forks / Monoshock hydraulic |
| Max. Speed       | 28 mph                                  | Colours               | Grey / Red                           |
| Climbing angle   | 17°                                     |                       |                                      |